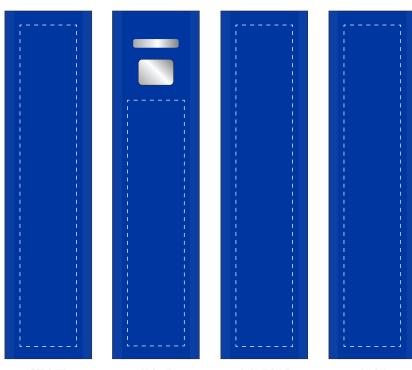

## ARTWORK SCALE 100%

# ARTWORK SCALE 100% Max print area: 65mm x 15mm

# ARTWORK SCALE 100%

Max print area: 85mm x 15mm

## The dashed line is to demonstrate print area and will not appear on your printed item